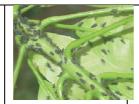

y of Mancozeb 27 g or chlorothalonil 27 g or fosatyl 20 g/10 lit of water at 15 days interval.                                                                                                                                                                                                                                                    |
| Mango                         | Flowering              | Blossom midge<br>and Leaf<br>hopper → | To prevent damage spray imidacloprid 5 ml/10 litres of water.                                                                                                                                                                                                                                                                                                         |



<mark>Powdery</mark> Mildew→ Spray 15 ml **Hexaconzole** in 10 liters of water.



Livestock & poultry

Keep animal in shade. Spray Deltamethrin or Amitraz 2 ml/litre of water for the control of tick. Brucella and other infections, reproductive diseases evaluation. Avoid transportation of poultry birds during noon time. Put curtains on west side of poultry house.

## Technical Officer, GKMS Unit, DFRS, JAU, Targhadia.



Main Dry Farming Research Station Junagadh Agricultural University Targhadia (Rajkot) - 360 003 Phone: (0281)2784260(O), 2331686(R)



## Agro met Advisory Service bulletin No.-82 for the Surendranagar district

(Issued jointly by DFRS, J.A.U., Targhadia (Rajkot) and India Meteorological Department)

(Period 14<sup>th</sup> to 18<sup>th</sup> January - 2015)

## Weather