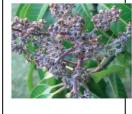

s interval.                                                                                                                                                                                                                                                    |
| Mango                         | Flowering              | Blossom midge<br>and Leaf<br>hopper → | To prevent damage spray imidacloprid 5 ml/10 litres of water.                                                                                                                                                                                                                                                                                                         |



<mark>Powdery</mark> Mildew→ Spray 15 ml **Hexaconzole** in 10 liters of water.



Livestock & poultry

Keep animal in shade. Spray Deltamethrin or Amitraz 2 ml/litre of water for the control of tick. Brucella and other infections, reproductive diseases evaluation. Avoid transportation of poultry birds during noon time. Put curtains on west side of poultry house.

## Technical Officer, GKMS Unit, DFRS, JAU, Targhadia.



Main Dry Farming Research Station Junagadh Agricultural University Targhadia (Rajkot) - 360 003 Phone: (0281)2784260(O), 2331686(R)



## Agro met Advisory Service bulletin No.-82 for the Surendranagar district

(Issued jointly by DFRS, J.A.U., Targhadia (Rajkot) and India Meteorological Department)

(Period 14<sup>th</sup> to 18<sup>th</sup> January - 2015)

## Weather forecast until 08-30 hrs of 18/01/2015

## (4) SURENDRANAGAR DISTRICT:

|